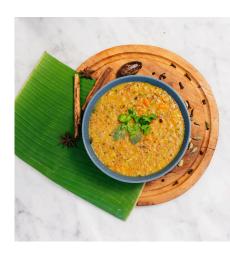

## AYURVEDIC HEALING KITCHARI

Ayurvedic Indian styled porridge with red rice, beans, spices and mixed veggies