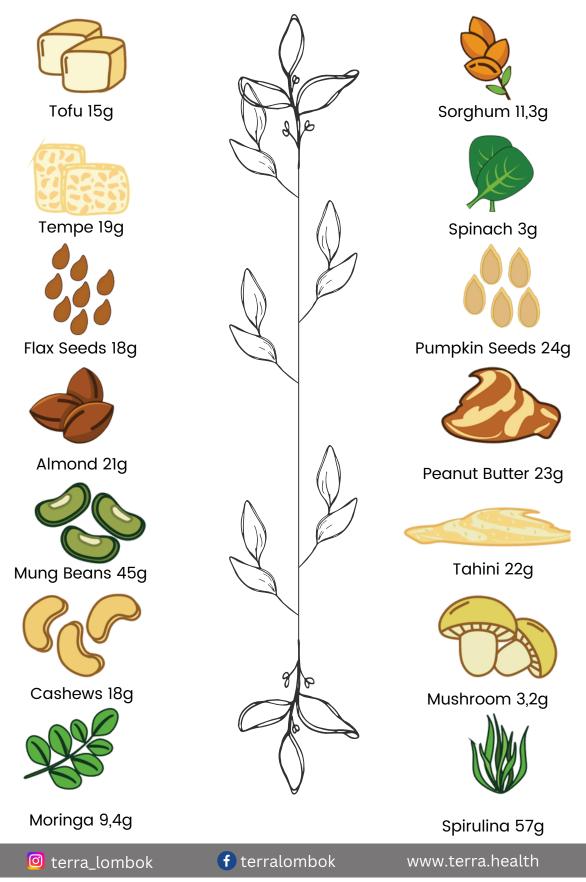

## WHAT AMOUNT OF PROTEINS IN PLANT BASED FOOD

Takeaway is available for most dishes. Ask our waiter.