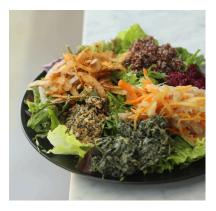

## **TERRA SALADS 70K**

## CHOOSE FROM GF BREAD OR RAW CRACKERS OR ACTIVATED RED RICE

#### 1 - PROBIOTIC

**BEAN SPROUT**, SAUERKRAUT, CARDAMON BEETROOT, ROASTED SWEET POTATO, RAW COCONUT BBQ CHIPS & ORGANIC GREEN LEAVES Served with KOMBUCHA BASIL DRESSING