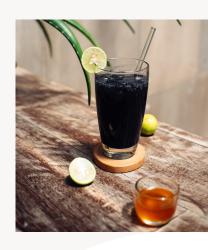

**DETOX BLACK LEMONADE** 

40K 🎉 Coconut probiotics kefir, aloevera ,basil seeds, raw wild honey, activated bamboo

charcoal,local lime

COCOBIOTIC MOCKTAIL 40K

Coconut probiotics kefir, pineapple, garden stevia leaf, sweet mint