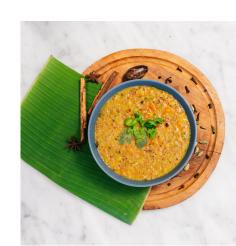

SMOKED SALMON TARTINE 60K

Raw papaya salmon, rosemary cream, sauerkraut, herbs, GF bread or raw crackers. Side organic salad.

AYURVEDIC HEALING KITCHARI 50K

Ayurvedic Indian styled porridge with red rice, beans, spices and mixed veggies