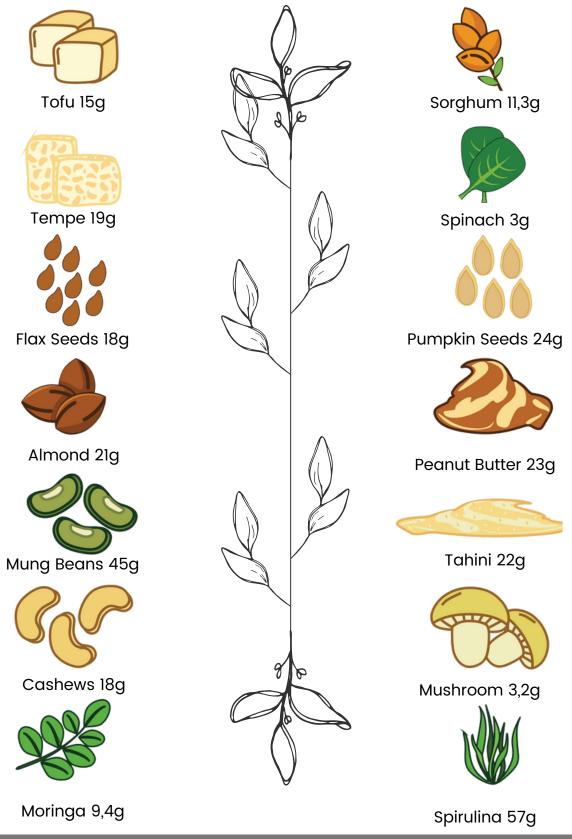

sonal ingredients

mostly are plant based and gluten free.

Former teacher at the Japanese Macrobiotic School, our Chef Mamiko has worked in famous establishments such as Chez Panisse (California) with world reknowned chef and pioneer of the "Slow Food Movement", Alice Waters, Sayuri Healing Food (Ubud) & Purple Valley Yoga Retreat (Goa).

#### **OUR MENU PRINCIPLES**

- 1 All our food is plant based and mostly gluten free
- 2 20% of our vegetables come from our own organic garden
- 3 We use homemade coconut milk
- 4 We do "activate" our seeds & nuts as well as our rice, which increase their nutrient value
- 5 We use home made fermentation seasoning (miso, coconut yogurt, shio-koji) to enhance flavors. No MSG added in our food













#### WHAT AMOUNT OF PROTEINS IN PLANT BASED FOOD



## **DRINKS**





| ICED MATCHA FRAPPE       | 60K  |
|--------------------------|------|
| ICED LATTE FRAPPE        | 60K  |
| MATCHA LATTE             | 40K  |
| REISHI MASALA CHAI       | 40K  |
| GOLDEN LATTE             | 40K  |
| SHIRAJIT HOT CHOCOLATE   | 40K  |
| FRESH COCONUT WATERI     | 25K  |
| INFUSED WATER/MINT, LIME | 10 K |

#### TEA CEREMONY

#### FREE REFILL HOT WATER

ORGANIC TEA
FROM D'WAN MOUNTAIN IN BALI 40K
-ORGANIC BLACK TEA

-ORGANIC OOLONG TEA

-ORGANIC GREEN TEA

#### **CRAFT BEER**

KURA KURA (ISLAND ALE) 330ML 65K KURA KURA (LAGER) 330ML 65K

66

#### Reishi

The most potent medical mushrooms.

Strengthens immune system, vitality,
antioxidant and anti-aging.

Reishi brings us equanimity and deep
insight for the long run.

#### **ORGANIC COFFEE**

| COLD BREW